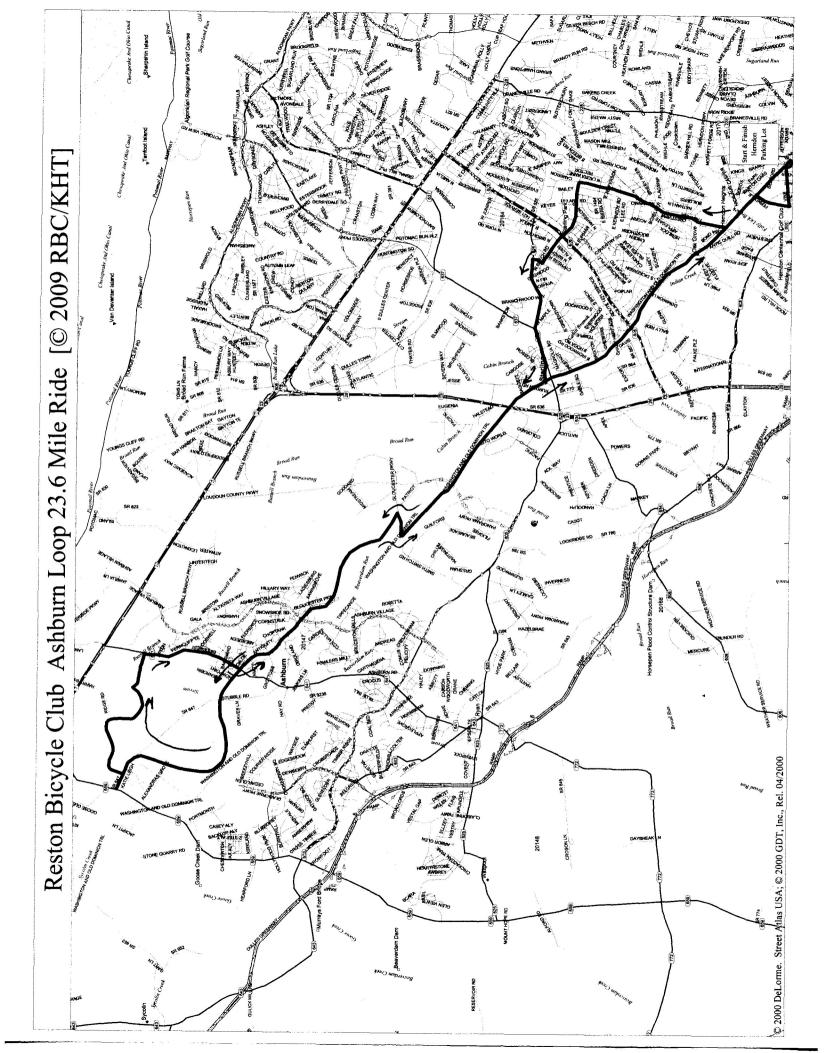

Ashburn Loop: 23.6 Miles

Bicyclists must obey all traffic signs, signals, lights, and lane markings.

0.0 S Exit Parking Lot

X Center St.

TBO Vine St.

0.4 R Ferndale

0.8 L W&OD Trail

1.2 R Crestview

2.8 L E. Beech

3.4 X Sterling Blvd.

3.7 R N. Aspen

3.8 L Church

5.0 R Ruritan Cir. (before trail)

5.1 R W&OD Trail

7.3 R Smith's Switch Rd.

7.6 L Gloucester

10.1 X Ashburn Rd.

12.3 R Tournament Pkwy.

May need to use sidewalk

around gate

13.6 R Russell Branch Pkwy.

14.0 R Ashburn Rd.

15.0 L Gloucester

17.8 R Smith's Switch

18.0 L W&OD Trail

23.5 R Path to Station St.

23.6 L Parking Lot

**END** 

R = Right

L = Left

S = Straight

X = Cross

TBO = To Be On

TRO = To Remain On

SS = Stop Sign

SL = Stop Light

BR = Bear Right