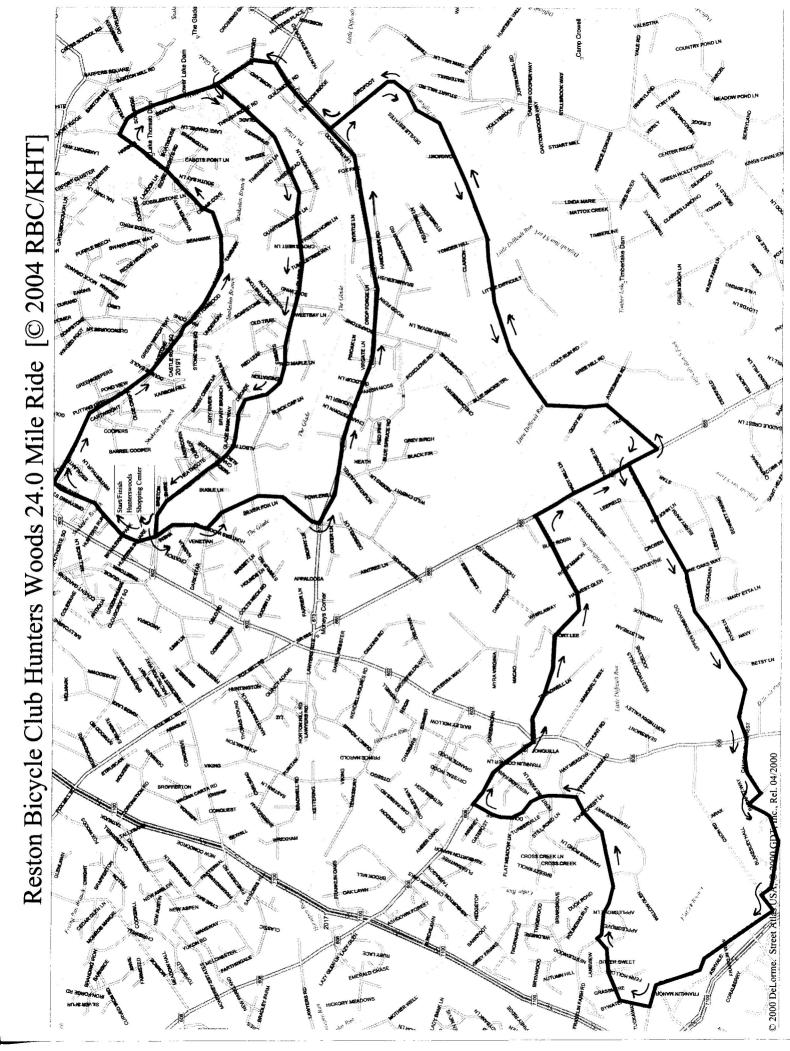

| 0.1  | R   | Colts Neck           |
|------|-----|----------------------|
| 0.7  | R   | South Lakes          |
| 2.8  | R   | <b>Twin Branches</b> |
| 3.3  | R   | Glade                |
| 5.7  | L   | Colts Neck           |
| 6.0  | L   | Steeplechase         |
| 6.6  | L   | Lawyers              |
| 8.5  | R   | Birdfoot             |
| 11.1 | R   | Fox Mill             |
| 11.3 | L   | Bennett              |
| 12.7 | X   | West Ox              |
|      | STC | <b>OP CAUTION</b>    |
|      | TBO | Camberley Forest Dr. |
| 12.8 | R   | Wilbury Rd.          |
| 12.8 | L   | Parapet Way          |
| 13.5 | L   | Oxon Rd.             |
|      |     |                      |

| 13.6                 | R   | Thompson                   |  |
|----------------------|-----|----------------------------|--|
| 14.3                 | R   | Tuckaway                   |  |
| 14.8                 | R   | Franklin Farm              |  |
| 15.5                 | L   | <b>Dower House</b>         |  |
| 16.0                 | R   | West Ox                    |  |
|                      | STO | <b>P</b> CAUTION           |  |
| 16.4                 | S   | <b>Cross West Ox at SL</b> |  |
| <b>TBO Folkstone</b> |     |                            |  |
| 17.6                 | R   | Fox Mill                   |  |
| 18.2                 | L   | Stuart Mill                |  |
| 20.4                 | S   | Birdfoot                   |  |
| 20.8                 | R   | Lawyers                    |  |
| 21.2                 | L   | <b>Twin Branches</b>       |  |
| 21.5                 | L   | Glade                      |  |
| 24.0                 | R   | Colts Neck                 |  |
|                      | R   | Parking Lot                |  |
|                      |     | END                        |  |