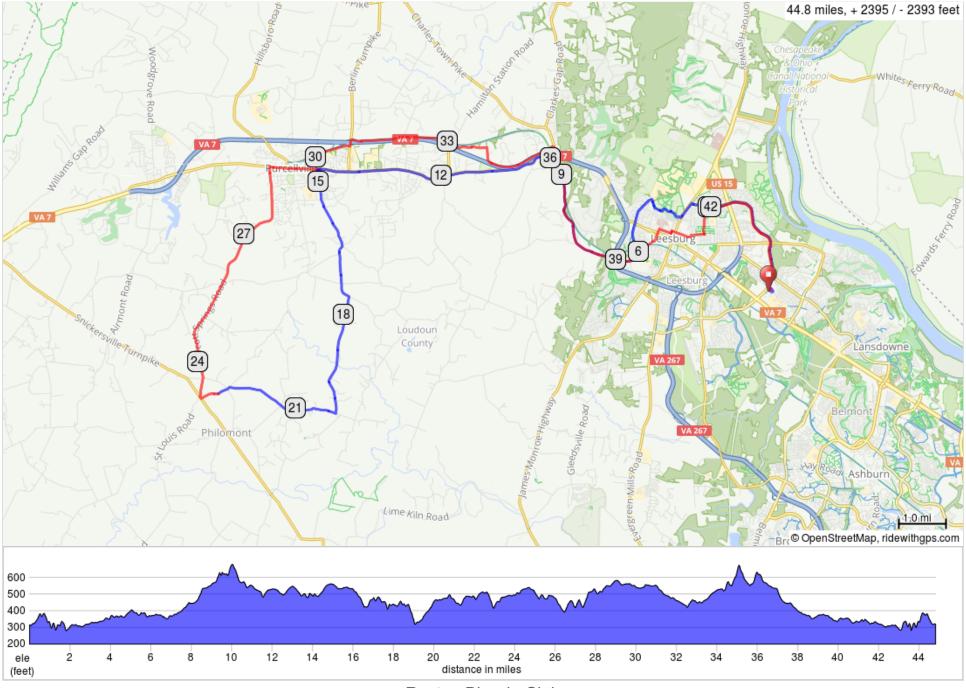

## Potomac Stn (44.7)

Reston Bicycle Club

## Potomac Stn (44.7)

| 0.0  | Start of route                                  |
|------|-------------------------------------------------|
| 0.0  | R toward Potomac Station Dr                     |
| 0.1  | L toward Potomac Station Dr                     |
| 0.1  | L onto Potomac Station Dr                       |
| 0.2  | R onto Battlefield Pkwy NE                      |
| 3.4  | L onto N King St                                |
| 3.8  | R onto Ida Lee Dr NW                            |
| 4.1  | L towards library parking lot                   |
| 4.2  | L toward Old Waterford Rd                       |
| 4.2  | R onto Old Waterford Rd                         |
| 4.7  | L onto Fairview St NW                           |
| 5.3  | Continue onto Catoctin Cir                      |
| 6.0  | R onto Dry Mill Rd SW                           |
| 9.5  | At the traffic circle, 3rd exit onto VA-7 BUS E |
| 14.0 | R onto E Main St                                |

14.0 miles. +810/-627 feet

| 33.1 | R onto Hamilton Station Rd                                 |
|------|------------------------------------------------------------|
| 33.1 | L onto Irene Rd/State                                      |
| 33.9 | R onto Meadowlark Rd                                       |
| 35.3 | R onto Simpson Cir                                         |
| 35.7 | R onto Charles Town Pike                                   |
| 35.8 | At the traffic circle, continue straight to stay on VA-9 E |
| 35.9 | At the traffic circle, 2nd exit onto Dry Mill Rd.          |
| 40.0 | Continue onto Ayr St SW                                    |
| 40.2 | Ayr St SW turns R and becomes Cornwall St NW               |
| 40.5 | L onto Wirt St NW                                          |
| 41.0 | R onto North St NE                                         |
| 41.3 | Exit the traffic circle onto<br>Catoctin Cir NE            |

| 14.0                       | At the traffic circle, continue straight to stay on E Main St |  |
|----------------------------|---------------------------------------------------------------|--|
| 14.7                       | REST STOP 7/11 on L.                                          |  |
| 14.7                       | Exit 7/11 onto S. Maple Ave                                   |  |
| 15.4                       | Continue onto State Rte<br>722/Lincoln Rd                     |  |
| 17.6                       | Slight R to stay on Lincoln Rd                                |  |
| 20.2                       | R onto N Fork Rd                                              |  |
| 22.6                       | L onto New Ford Rd                                            |  |
| 23.2                       | R onto Snickersville Turnpike                                 |  |
| 23.3                       | R onto Silcott Spring Rd.                                     |  |
| 28.8                       | R onto W Main St                                              |  |
| 29.8                       | L onto State Rte 722/N Maple<br>Ave                           |  |
| 29.8                       | REST STOP<br>Exxon Station                                    |  |
| 30.3                       | Slight R onto Washington and<br>Old Dominion Trail            |  |
| 16.3 miles. +886/-838 feet |                                                               |  |

| 41.4 | At the traffic circle, continue<br>straight to stay on Catoctin Cir<br>NE |
|------|---------------------------------------------------------------------------|
| 41.9 | R onto Battlefield Pkwy                                                   |
| 44.7 | L onto Potomac Station Dr                                                 |
| 44.8 | End of route                                                              |