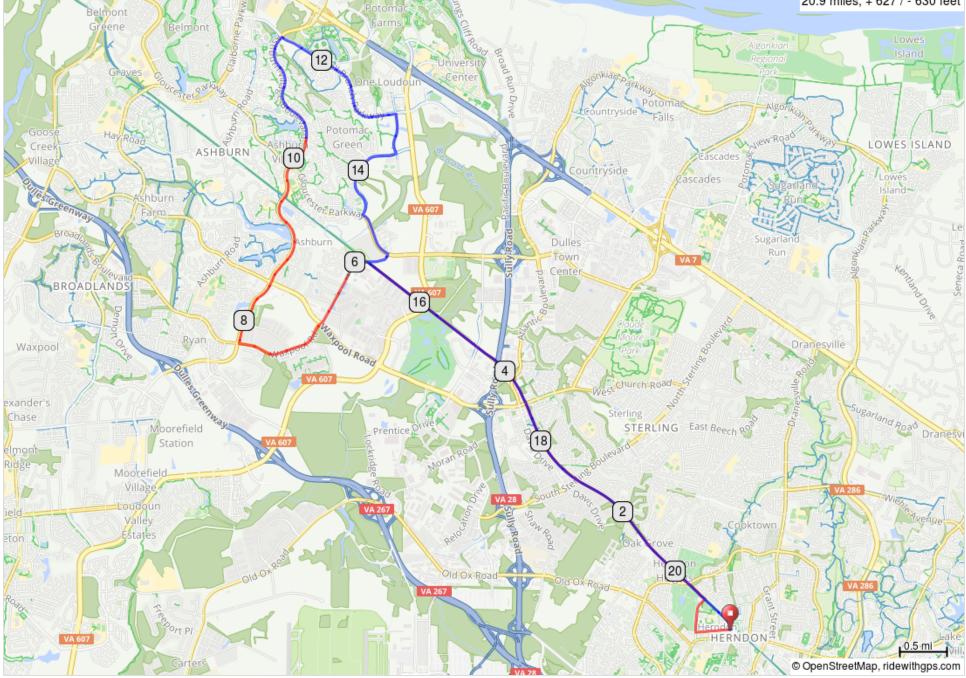

## RBC-217: (20.9) Herndon Ashburn Loop

Reston Bicycle Club - Version 2017-0916

## RBC-217: (20.9) Herndon Ashburn Loop

| 0.0                        | Start of route                           |  |
|----------------------------|------------------------------------------|--|
|                            |                                          |  |
| 0.0                        | Head west on Vine St<br>toward Center St |  |
| 0.4                        | R onto Ferndale Ave                      |  |
| 0.8                        | L onto W&OD Trail.<br>Single Up!         |  |
| 5.9                        | Slight L onto Smith Switch Rd.           |  |
| 6.8                        | Continue onto Waxpool<br>(625)           |  |
| 7.8                        | R onto Ashburn Village Blvd              |  |
| 11.5                       | R onto Russell Branch<br>Pkwy            |  |
| 13.1                       | R onto Exchange St                       |  |
| 13.5                       | R onto Marblehead Dr                     |  |
| 14.5                       | L onto Gloucester Pkwy                   |  |
| 15.0                       | R onto Smith Switch Rd                   |  |
| 15.0 miles. +423/-514 feet |                                          |  |

\_ \_ \_ \_ \_ \_ \_ \_ \_ \_ \_ \_ \_ \_ \_ \_

| 15.3 | Sharp L onto W&OD Trail.<br>Single Up!  |
|------|-----------------------------------------|
| 20.7 | Slight R to Exit W&OD toward Center St. |
| 20.8 | R onto Center St                        |
| 20.8 | L onto Vine St.<br>Congratulations,     |
| 20.9 | End of route                            |
|      |                                         |

## 5.8 miles. +204/-98 feet

\_ \_ \_ \_ \_ \_ \_ \_ \_ \_ \_ \_ \_ \_ \_ \_ \_ \_ \_

Reston Bicycle Club - Version 2017-0916