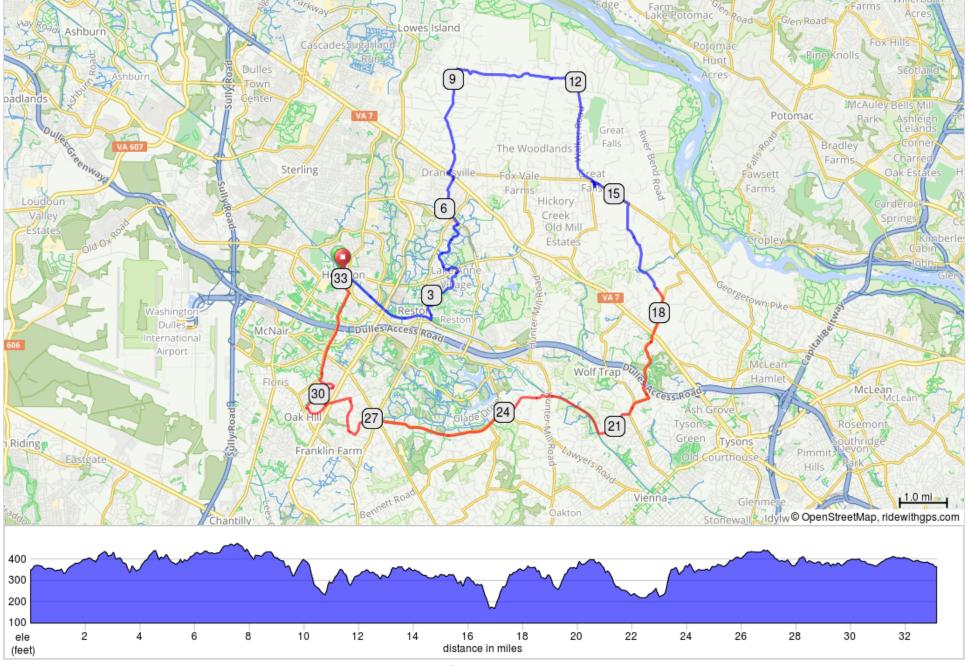

## RBC-280A: (33.1) Great Falls Loop

## 33.1 miles, + 1545 / - 1534 feet Farms G/en=Road

River

Creek

Reston Bicycle Club - Version 2017-1010

## RBC-280A: (33.1) Great Falls Loop

| 0.0                       | Start of route                                      |  |
|---------------------------|-----------------------------------------------------|--|
| 0.1                       | R onto W&OD Trail                                   |  |
| 2.4                       | L onto Old Reston Ave                               |  |
| 2.7                       | R onto Temporary Rd                                 |  |
| 2.8                       | L onto N Shore Dr                                   |  |
| 3.9                       | L onto Village Rd                                   |  |
| 3.9                       | Continue on Browns Chapel<br>Rd                     |  |
| 4.2                       | R onto N Village Rd                                 |  |
| 5.6                       | L onto Wiehle Ave                                   |  |
| 5.9                       | R onto Reston Ave                                   |  |
| 6.7                       | Cross to Median only. Stop<br>until safe to proceed |  |
| 6.7                       | L onto VA-7 W                                       |  |
| 6.9                       | R onto Georgetown PlkeE                             |  |
| 7.0                       | L onto Seneca Rd.                                   |  |
| 9.3                       | R onto Beach Mill Rd                                |  |
| 9.3 miles. +491/-450 feet |                                                     |  |

| 19.0                       | Continue straight onto Trap Rd                                                         |  |
|----------------------------|----------------------------------------------------------------------------------------|--|
| 20.0                       | R to stay on Trap Rd                                                                   |  |
| 20.3                       | Slight L onto Beulah Rd<br>Cross Old Courthouse Road and<br>slight left to Beulah Road |  |
| 20.5                       | R onto Clarks Crossing Rd                                                              |  |
| 21.4                       | R onto W&OD Trail                                                                      |  |
| 22.8                       | Cross Hunter Mill Rd and<br>slight L onto Hunter Mill<br>Station Rd.                   |  |
| 23.9                       | R onto Lawyers Rd                                                                      |  |
| 27.0                       | Continue onto McLearen Rd                                                              |  |
| 27.2                       | L onto Quincy Adams Dr                                                                 |  |
| 27.6                       | R onto Viking Dr                                                                       |  |
| 28.5                       | L onto Pinecrest Rd                                                                    |  |
| 29.2                       | Slight R onto Farthingale Dr                                                           |  |
| 29.6                       | R onto New Parkland Dr                                                                 |  |
| 30.4                       | L onto Monroe Manor Dr                                                                 |  |
| 11.9 miles. +513/-411 feet |                                                                                        |  |

| 9.4  | SLOW DOWN -<br>Sharp L downhill ahead |
|------|---------------------------------------|
| 11.3 | R bend ahead and then a L turn.       |
| 11.4 | L onto Beach Mill Rd                  |
| 12.0 | R onto Walker Road.                   |
| 14.2 | L onto Georgetown Pike                |
| 14.3 | R into shopping center                |
| 14.3 | L onto parallel roadway               |
| 14.3 | R toward Safeway                      |
| 14.4 | REST STOP Safeway/CVS                 |
| 14.5 | R onto Georgetown Pike                |
| 15.3 | R onto Leigh Mill Rd                  |
| 15.9 | Stay L on to Leigh Mill Road.         |
| 16.3 | Stay R on Leigh Mill Road.            |
| 18.4 | Cross Route 7 onto Towlston<br>Rd     |

## 9.2 miles. +545/-534 feet

| 30.7 | R onto Monroe St. |
|------|-------------------|
| 32.7 | L onto Spring St  |
| 33.1 | End of route      |

2.8 miles. +56/-66 feet

Reston Bicycle Club - Version 2017-1010