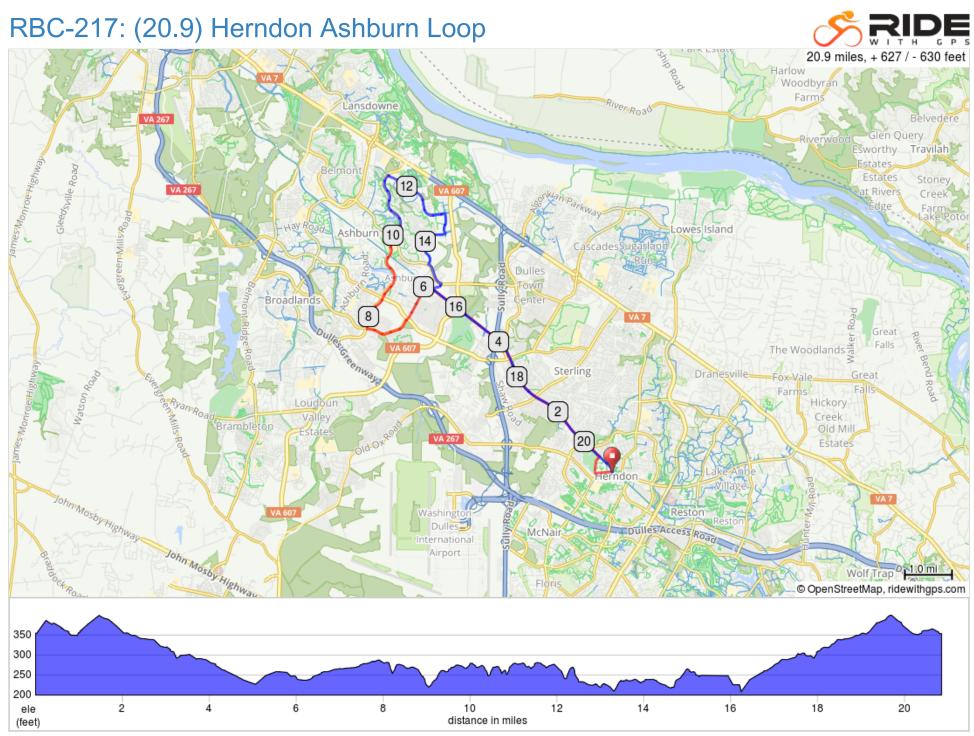

## RBC-217: (20.9) Herndon Ashburn Loop

| 0.0                        | Start of route                           |  |
|----------------------------|------------------------------------------|--|
| 0.0                        | Head west on Vine St<br>toward Center St |  |
| 0.4                        | R onto Ferndale Ave                      |  |
| 0.8                        | L onto W&OD Trail.<br>Single Up!         |  |
| 5.9                        | Slight L onto Smith Switch Rd.           |  |
| 6.8                        | Continue onto Waxpool<br>(625)           |  |
| 7.8                        | R onto Ashburn Village Blvd              |  |
| 11.5                       | R onto Russell Branch<br>Pkwy            |  |
| 13.1                       | R onto Exchange St                       |  |
| 13.5                       | R onto Marblehead Dr                     |  |
| 14.5                       | L onto Gloucester Pkwy                   |  |
| 15.0                       | R onto Smith Switch Rd                   |  |
| 15.0 miles. +392/-484 feet |                                          |  |

| 15.3 | Sharp L onto W&OD Trail.<br>Single Up!  |
|------|-----------------------------------------|
| 20.7 | Slight R to Exit W&OD toward Center St. |
| 20.8 | R onto Center St                        |
| 20.8 | L onto Vine St.<br>Congratulations,     |
| 20.9 | End of route                            |
|      |                                         |