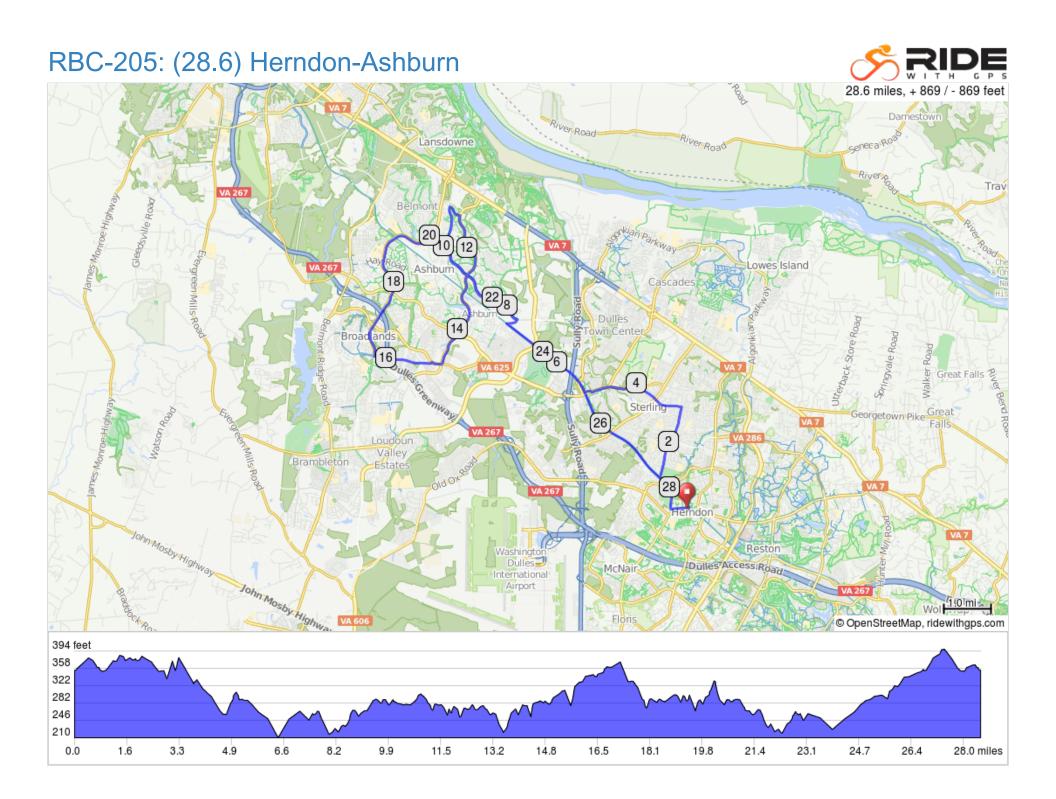

## RBC-205: (28.6) Herndon-Ashburn

| 0.0  | Start of route                                     |
|------|----------------------------------------------------|
| 0.0  | L onto Vine St                                     |
| 0.4  | R onto Ferndale Ave                                |
| 0.8  | L onto the W&DO Trail                              |
| 0.8  | L onto Washington and Old<br>Dominion Trail        |
| 1.2  | R onto Crestview Dr                                |
| 2.8  | L at E Beech Rd                                    |
| 3.8  | R at N Aspen Ave                                   |
| 3.9  | L at W Church Rd/VA-625 W                          |
| 5.0  | R at Old Church Rd/Ruritan<br>Cir/State Route 859  |
| 5.2  | R at Washington and Old<br>Dominion Railroad Trail |
| 7.4  | Sharp R at Smith Switch Rd                         |
| 7.7  | L at Gloucester Pkwy                               |
| 10.0 | R at Ashburn Rd/State Route 641                    |
| 10.9 | R at Courtland Dr                                  |
|      | 10.9 miles +413/-469 feet                          |

10.9 miles. +413/-469 feet

| 11.2 | R at Ashburn Village Blvd                                 |
|------|-----------------------------------------------------------|
| 14.8 | Slight R to stay on Ashburn<br>Village Blvd               |
| 14.8 | R at VA-625 W/Waxpool Rd                                  |
| 15.0 | L to stay on VA-625 W/Waxpool<br>Rd                       |
| 16.3 | R at Claiborne Pkwy                                       |
| 20.0 | R at Gloucester Pkwy                                      |
| 22.7 | R at Smith Switch Rd                                      |
| 23.0 | Sharp L at Washington and Old<br>Dominion Railroad Trail  |
| 28.4 | Slight R onto Washington and Old<br>Dominion Bridle Trail |
| 28.5 | R onto Center St                                          |
| 28.6 | L onto Vine St.<br>End of Ride                            |
| 28.6 | End of route                                              |