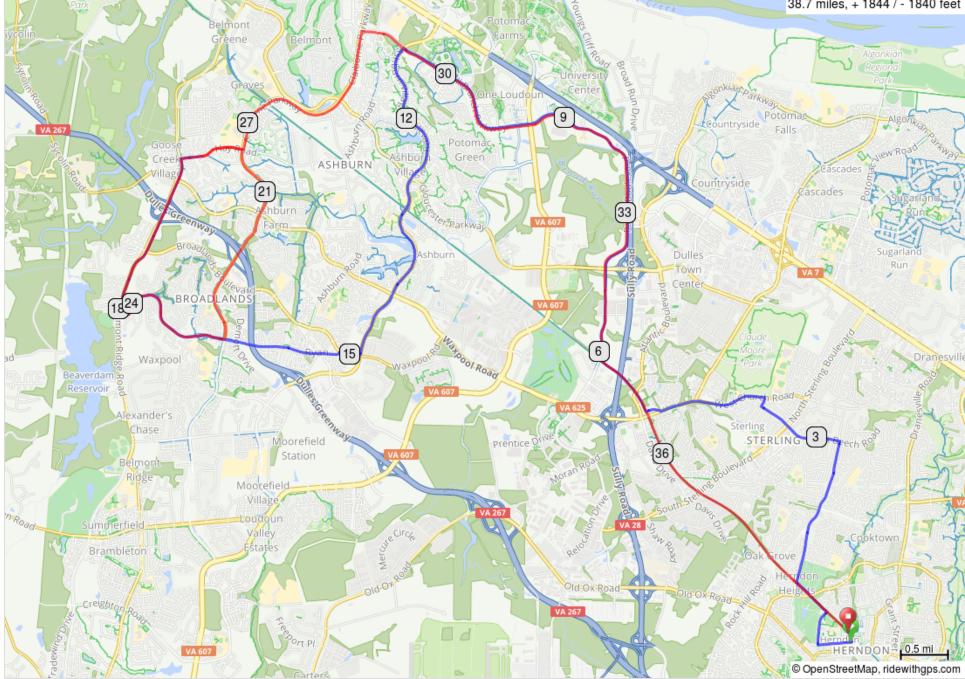

## RBC-211a: (39) Ashburn Loop

Reston Bicycle Club - Version 2017-0619

## RBC-211a: (39) Ashburn Loop

| R onto Vine St                       |
|--------------------------------------|
| R onto Ferndale Ave                  |
| L onto W&OD Trail                    |
| R onto Crestview Dr                  |
| Continue onto S Lincoln Ave          |
| L onto E Beech Rd                    |
| R onto N Aspen Ave                   |
| L onto Church St                     |
| R onto Rurtian Circle                |
| R onto W&OD Trail                    |
| R into Parking Log                   |
| L onto Pacific Blvd                  |
| Continue onto Russell Branch<br>Pkwy |
| L onto Ashburn Village Blvd          |
| R onto Bruceton Mills Cir            |
| L toward Ashburn Village Blvd        |
|                                      |

13.4 miles. +552/-650 feet

| 38.7 | End of Route |
|------|--------------|
| 38.7 | End of route |

| 13.8 | R onto Ashburn Village Blvd   |
|------|-------------------------------|
| 14.9 | R onto Waxpool Rd             |
| 15.2 | L onto Waxpool Rd             |
| 16.8 | Continue onto Truro Parish Dr |
| 17.9 | R onto Belmont Ridge          |
| 19.8 | R onto Hay Road               |
| 20.4 | R onto Claiborne Pkwy         |
| 22.7 | R onto Waxpool Rd (VA-625)    |
| 23.1 | Continue onto Truro Parish Dr |
| 24.2 | R onto Belmont Ridge          |
| 26.0 | R onto Hay Rd                 |
| 26.7 | L onto Claiborne Pkwy         |
| 29.0 | R onto Russell Branch Pkwy    |
| 32.6 | Continue onto Pacific Blvd    |
| 34.0 | Continue onto Pacific Blvd    |
| 34.5 | R toward W&OD Trail           |
| 34.7 | L onto W&OD Trail             |
|      | 21.3 miles +1075/_1080 feet   |

21.3 miles. +1075/-1080 feet